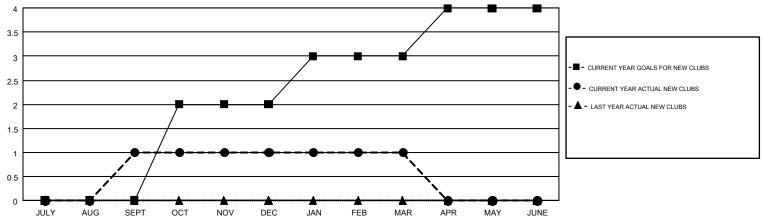

## GMT MONTHLY MEMBERSHIP PROGRESS REPORT

**LOCATION: KENTUCKY** 

Results as of: 3/31/2019

Multiple District 43

STEVE ANTON GMT CA 1

| Clubs         |               |             |               | Members               |                           |                         |                                                    |  |
|---------------|---------------|-------------|---------------|-----------------------|---------------------------|-------------------------|----------------------------------------------------|--|
|               | RESULTS FOR   | R 2018-2019 |               | RESULTS FOR 2018-2019 |                           |                         |                                                    |  |
| QUARTER       | NEW CLUB GOAL | NEW CLUBS   | DROPPED CLUBS | QUARTER               | MEMBER GROWTH NET<br>GOAL | MEMBER GROWTH<br>ACTUAL | DROPPED<br>MEMBERS ACTUAL<br>(including transfers) |  |
| JULY/AUG/SEPT | 0             | 1           | 2             | JULY/AUG/SEPT         | 43                        | 121                     | 166                                                |  |
| OCT/NOV/DEC   | 2             | 0           | 2             | OCT/NOV/DEC           | 78                        | 69                      | 187                                                |  |
| JAN/FEB/MAR   | 1             | 0           | 1             | JAN/FEB/MAR           | 63                        | 96                      | 164                                                |  |
| APR/MAY/JUNE  | 1             | 0           | 0             | APR/MAY/JUNE          | 58                        | 0                       | 0                                                  |  |

## GOALS AND ACTUAL NEW CLUBS CUMULATIVE