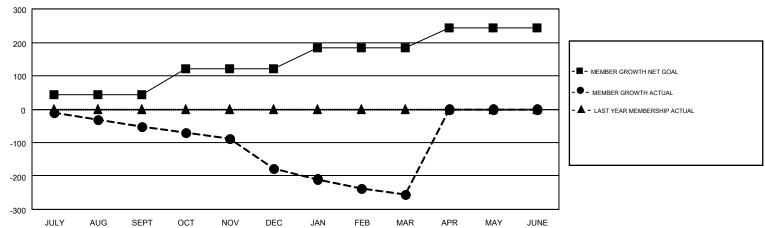

## GMT MONTHLY MEMBERSHIP PROGRESS REPORT

**LOCATION: KENTUCKY** 

Results as of: 3/31/2019

Multiple District 43

STEVE ANTON GMT CA 1

| Clubs         |               |             |               | Members               |                           |                         |                                                    |  |
|---------------|---------------|-------------|---------------|-----------------------|---------------------------|-------------------------|----------------------------------------------------|--|
|               | RESULTS FOR   | R 2018-2019 |               | RESULTS FOR 2018-2019 |                           |                         |                                                    |  |
| QUARTER       | NEW CLUB GOAL | NEW CLUBS   | DROPPED CLUBS | QUARTER               | MEMBER GROWTH NET<br>GOAL | MEMBER GROWTH<br>ACTUAL | DROPPED<br>MEMBERS ACTUAL<br>(including transfers) |  |
| JULY/AUG/SEPT | 0             | 1           | 2             | JULY/AUG/SEPT         | 43                        | 121                     | 166                                                |  |
| OCT/NOV/DEC   | 2             | 0           | 2             | OCT/NOV/DEC           | 78                        | 69                      | 187                                                |  |
| JAN/FEB/MAR   | 1             | 0           | 1             | JAN/FEB/MAR           | 63                        | 96                      | 164                                                |  |
| APR/MAY/JUNE  | 1             | 0           | 0             | APR/MAY/JUNE          | 58                        | 0                       | 0                                                  |  |

## GOALS AND ACTUAL MEMBERS CUMULATIVE

| DROPPED CLUBS: 5  DROPPED MEMBERS |           | 75 CLUBS OF 170 ADDED 1 OR MORE<br>NEW MEMBERS | GENDER DISTRIBUTION  MALE 2,821 (66.61%)  FEMALE 1,414 (33.39%) |           |     |
|-----------------------------------|-----------|------------------------------------------------|-----------------------------------------------------------------|-----------|-----|
| DECEASED                          | 60        | CLICK HERE FOR CUMULATIVE                      | TOTAL FAMILY UNIT MEMBERS                                       |           | 919 |
| CLUB CANCELLED OTHER              | 64<br>393 | MEMBERSHIP DATA                                | FAMILY MEMBERS PA                                               | YING HALF | 472 |
| TOTAL                             | 517       |                                                | DOES                                                            |           |     |